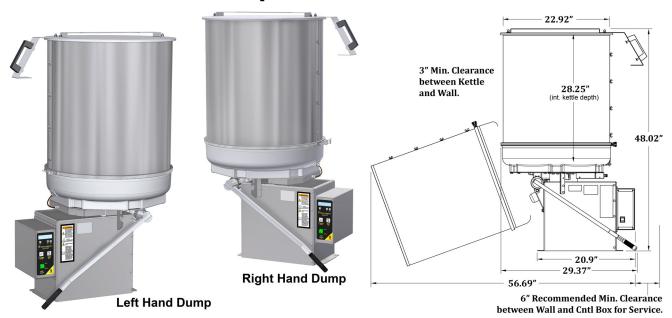

## **Specifications**

General RH Unit shown above for dim. reference.

### **Overall Dimensions:**

Height Depth Width

Width: 29.37" (74.6 cm) **Depth:** 24.13 (61.3 cm) Height: 48.02" (122 cm)

Reference drawing shown for additional dimensions and clearances required.

### **Description:**

2630 (200) - Right Hand Dump 2630 (210) - Left Hand Dump